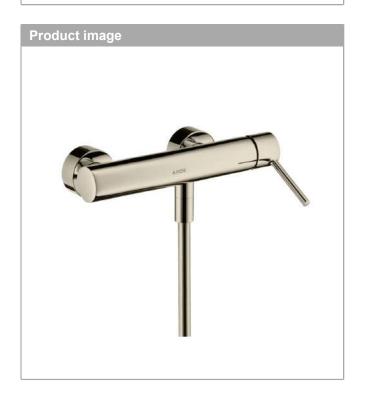

#### **AXOR Starck**

Single lever manual shower mixer for exposed installation with pin handle

Surfaces: Art. no. : 10611830

#### product features

· designed to run 1 function

· Centre distance: 150 mm ± 16 mm

- · Maximum flow rate (at 3 bar): 28 l/min
- · Flow rate of hand shower (at 3 bar): 16 l/min
- · ceramic cartridge
- Maximum temperature can be adjusted on installation
- · non-return valve
- · hose connection 1/2"
- Connection type: S connections
  Min. operating pressure: 1 bar
  Max. operating pressure: 10 bar
- · non thermostatic