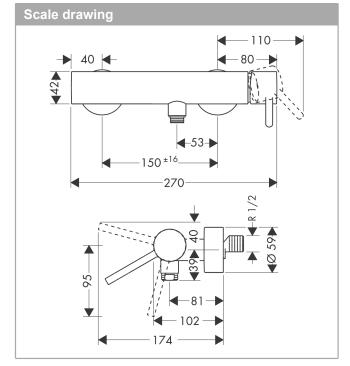

#### product features

· designed to run 1 function

· Centre distance: 150 mm ± 16 mm

- · Maximum flow rate (at 3 bar): 28 l/min
- · Flow rate of hand shower (at 3 bar): 16 l/min
- · ceramic cartridge
- Maximum temperature can be adjusted on installation
- · non-return valve
- · hose connection 1/2"
- Connection type: S connections
  Min. operating pressure: 1 bar
  Max. operating pressure: 10 bar
- · non thermostatic