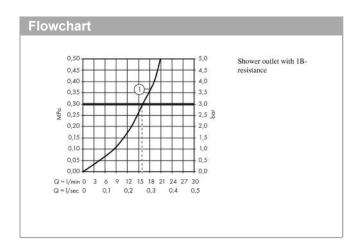

ge
- Maximum temperature can be adjusted on installation
- · non-return valve
- · hose connection 1/2"
- Connection type: S connections
  Min. operating pressure: 1 bar
  Max. operating pressure: 10 bar
- · non thermostatic

| Article Details |            |
|-----------------|------------|
| Price excl. VAT | £ 1,062.50 |
|                 |            |
|                 |            |
|                 |            |
|                 |            |
|                 |            |
|                 |            |
|                 |            |
|                 |            |
|                 |            |
|                 |            |





# **AXOR**

### **AXOR Starck**

Single lever manual shower mixer for exposed installation with pin handle

Surfaces: Art. no. : 10611830