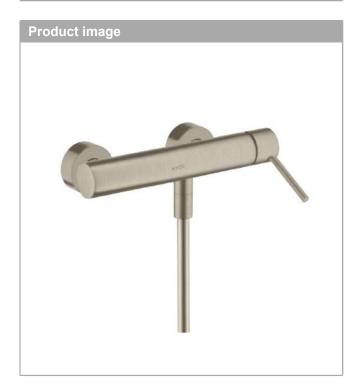

#### **AXOR Starck**

Single lever manual shower mixer for exposed installation with pin handle

Surfaces: Art. no. : 10611820

### **AXOR Starck**

Single lever manual shower mixer for exposed installation with pin handle

Surfaces: Art. no. : 10611820