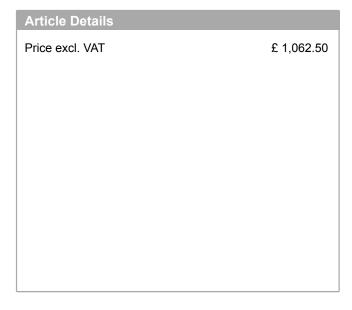

## **AXOR**

#### **AXOR Starck**

Single lever manual shower mixer for exposed installation with pin handle

Surfaces: Art. no. : 10611820



#### product features

· designed to run 1 function

· Centre distance: 150 mm ± 16 mm

- · Maximum flow rate (at 3 bar): 28 l/min
- · Flow rate of hand shower (at 3 bar): 16 l/min
- · ceramic cartridge
- Maximum temperature can be adjusted on installation
- · non-return valve
- · hose connection 1/2"

Connection type: S connectionsMin. operating pressure: 1 bar

Max. operating pressure: 10 bar

non thermostatic







# **AXOR**

### **AXOR Starck**

Single lever manual shower mixer for exposed installation with pin handle

Surfaces: Art. no. : 10611820