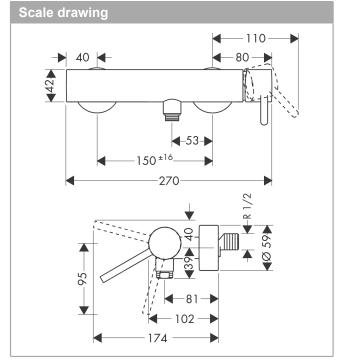

#### product features

· designed to run 1 function

· Centre distance: 150 mm ± 16 mm

- · Maximum flow rate (at 3 bar): 28 l/min
- · Flow rate of hand shower (at 3 bar): 16 l/min
- · ceramic cartridge
- Maximum temperature can be adjusted on installation
- · non-return valve
- · hose connection 1/2"

Connection type: S connectionsMin. operating pressure: 1 bar

Max. operating pressure: 10 bar

non thermostatic