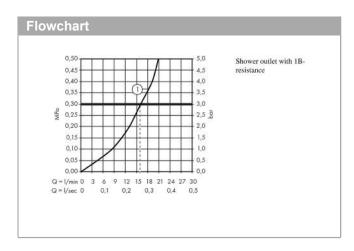

#### product features

· designed to run 1 function

· Centre distance: 150 mm ± 16 mm

- · Maximum flow rate (at 3 bar): 28 l/min
- · Flow rate of hand shower (at 3 bar): 16 l/min
- · ceramic cartridge
- Maximum temperature can be adjusted on installation
- · non-return valve
- · hose connection 1/2"

Connection type: S connectionsMin. operating pressure: 1 bar

Max. operating pressure: 10 bar

non thermostatic