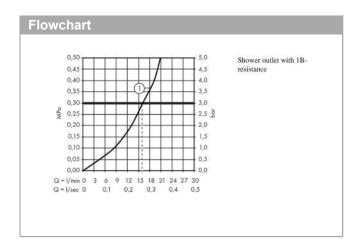

#### product features

· designed to run 1 function

· Centre distance: 150 mm ± 16 mm

- · Maximum flow rate (at 3 bar): 28 l/min
- · Flow rate of hand shower (at 3 bar): 16 l/min
- · ceramic cartridge
- Maximum temperature can be adjusted on installation
- · non-return valve
- · hose connection 1/2"
- Connection type: S connections
  Min. operating pressure: 1 bar
  Max. operating pressure: 10 bar
- · non thermostatic