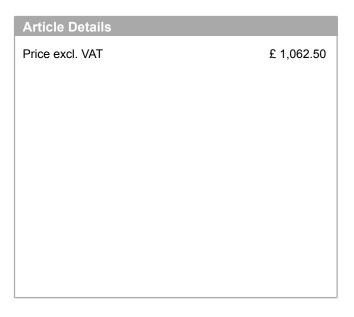

## **AXOR**

#### **AXOR Starck**

Single lever manual shower mixer for exposed installation with pin handle

Surfaces: Art. no. : 10611800



#### product features

· designed to run 1 function

· Centre distance: 150 mm ± 16 mm

- · Maximum flow rate (at 3 bar): 28 l/min
- · Flow rate of hand shower (at 3 bar): 16 l/min
- · ceramic cartridge
- Maximum temperature can be adjusted on installation
- · non-return valve
- · hose connection 1/2"
- Connection type: S connections
  Min. operating pressure: 1 bar
  Max. operating pressure: 10 bar
- · non thermostatic







# **AXOR**

### **AXOR Starck**

Single lever manual shower mixer for exposed installation with pin handle

Surfaces: Art. no. : 10611800