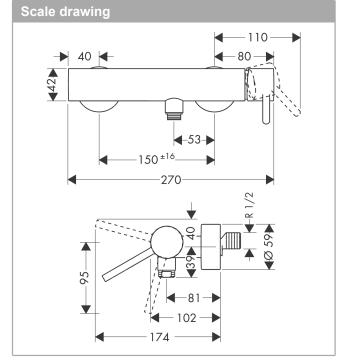

#### product features

· designed to run 1 function

· Centre distance: 150 mm ± 16 mm

- · Maximum flow rate (at 3 bar): 28 l/min
- · Flow rate of hand shower (at 3 bar): 16 l/min
- · ceramic cartridge
- Maximum temperature can be adjusted on installation
- · non-return valve
- · hose connection 1/2"
- Connection type: S connections
  Min. operating pressure: 1 bar
  Max. operating pressure: 10 bar
- · non thermostatic