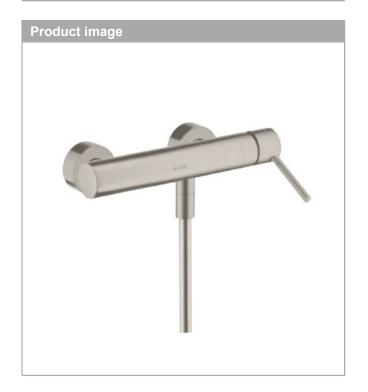

#### **AXOR Starck**

Single lever manual shower mixer for exposed installation with pin handle

Surfaces: Art. no. : 10611800

### **AXOR Starck**

Single lever manual shower mixer for exposed installation with pin handle

Surfaces: Art. no. : 10611800