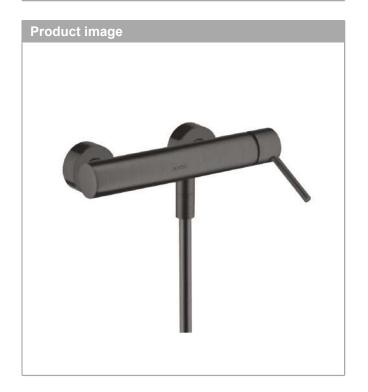

#### **AXOR Starck**

Single lever manual shower mixer for exposed installation with pin handle

Surfaces: Art. no. : 10611340

### **AXOR Starck**

Single lever manual shower mixer for exposed installation with pin handle

Surfaces: Art. no. : 10611340