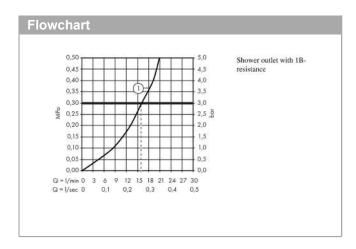

#### product features

- · designed to run 1 function
- · Centre distance: 150 mm ± 16 mm
- · Maximum flow rate (at 3 bar): 28 l/min
- · Flow rate of hand shower (at 3 bar): 16 l/min
- · ceramic cartridge
- Maximum temperature can be adjusted on installation
- · non-return valve
- · hose connection 1/2"
- Connection type: S connectionsMin. operating pressure: 1 bar
- · Max. operating pressure: 10 bar
- · non thermostatic