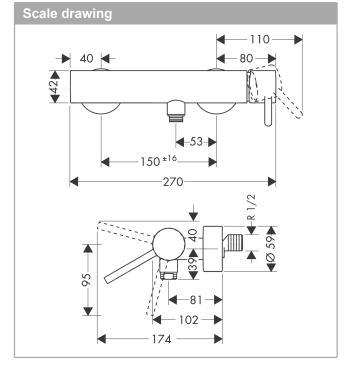

#### product features

- · designed to run 1 function
- · Centre distance: 150 mm ± 16 mm
- · Maximum flow rate (at 3 bar): 28 l/min
- · Flow rate of hand shower (at 3 bar): 16 l/min
- · ceramic cartridge
- Maximum temperature can be adjusted on installation
- · non-return valve
- · hose connection 1/2"
- Connection type: S connectionsMin. operating pressure: 1 bar
- · Max. operating pressure: 10 bar
- · non thermostatic