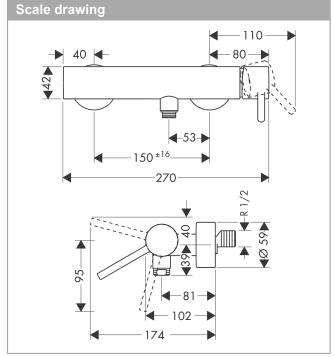

#### product features

· designed to run 1 function

· Centre distance: 150 mm ± 16 mm

· Maximum flow rate (at 3 bar): 28 l/min

· Flow rate of hand shower (at 3 bar): 16 l/min

· ceramic cartridge

Maximum temperature can be adjusted on installation

· non-return valve

· hose connection 1/2"

Connection type: S connections
Min. operating pressure: 1 bar
Max. operating pressure: 10 bar

non thermostatic