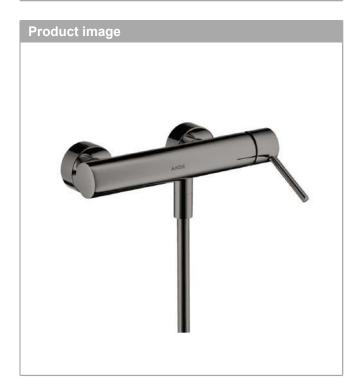

#### **AXOR Starck**

Single lever manual shower mixer for exposed installation with pin handle

Surfaces: Art. no. : 10611330

### **AXOR Starck**

Single lever manual shower mixer for exposed installation with pin handle

Surfaces: Art. no. : 10611330