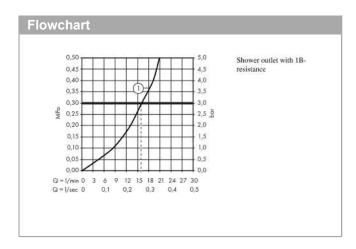

#### product features

· designed to run 1 function

· Centre distance: 150 mm ± 16 mm

· Maximum flow rate (at 3 bar): 28 l/min

· Flow rate of hand shower (at 3 bar): 16 l/min

· ceramic cartridge

Maximum temperature can be adjusted on installation