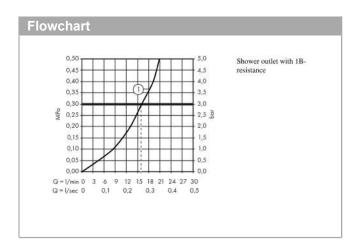

#### product features

- · designed to run 1 function
- · Centre distance: 150 mm ± 16 mm
- · Maximum flow rate (at 3 bar): 28 l/min
- · Flow rate of hand shower (at 3 bar): 16 l/min
- · ceramic cartridge
- Maximum temperature can be adjusted on installation
- · non-return valve
- · hose connection 1/2"
- Connection type: S connectionsMin. operating pressure: 1 bar
- Max. operating pressure: 10 bar
- · non thermostatic