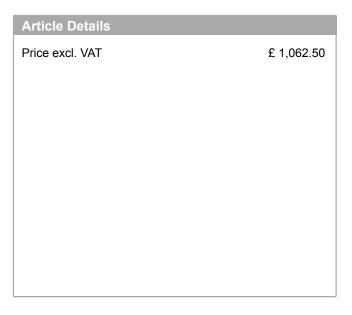

#### **AXOR Starck**

Single lever manual shower mixer for exposed installation with pin handle

Surfaces: Art. no. : 10611260

### **AXOR Starck**

Single lever manual shower mixer for exposed installation with pin handle

Surfaces: Art. no. : 10611260