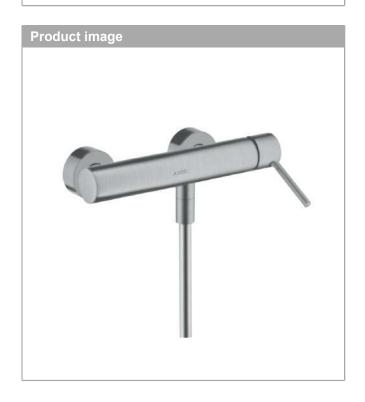

#### **AXOR Starck**

Single lever manual shower mixer for exposed installation with pin handle

Surfaces: Art. no. : 10611260

### **AXOR Starck**

Single lever manual shower mixer for exposed installation with pin handle

Surfaces: Art. no. : 10611260