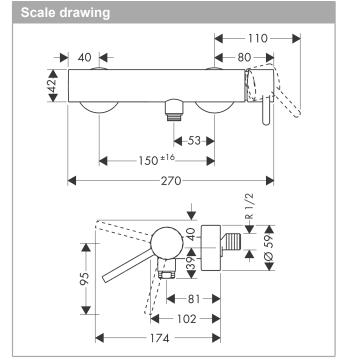

#### product features

- · designed to run 1 function
- · Centre distance: 150 mm ± 16 mm
- · Maximum flow rate (at 3 bar): 28 l/min
- · Flow rate of hand shower (at 3 bar): 16 l/min
- · ceramic cartridge
- Maximum temperature can be adjusted on installation
- · non-return valve
- · hose connection 1/2"
- Connection type: S connectionsMin. operating pressure: 1 bar
- Max. operating pressure: 10 bar
- · non thermostatic