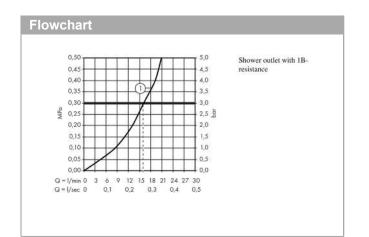

#### product features

- · designed to run 1 function
- · Centre distance: 150 mm ± 16 mm
- · Maximum flow rate (at 3 bar): 28 l/min
- · Flow rate of hand shower (at 3 bar): 16 l/min
- · ceramic cartridge
- · Maximum temperature can be adjusted on installation
- · non-return valve
- hose connection <sup>1</sup>/<sub>2</sub>"
- · Connection type: S connections
- · Min. operating pressure: 1 bar
- · Max. operating pressure: 10 bar
- · non thermostatic