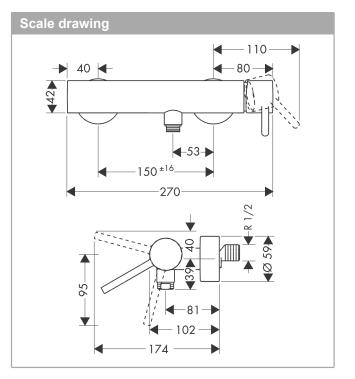

#### product features

- · designed to run 1 function
- · Centre distance: 150 mm ± 16 mm
- · Maximum flow rate (at 3 bar): 28 l/min
- · Flow rate of hand shower (at 3 bar): 16 l/min
- · ceramic cartridge
- · Maximum temperature can be adjusted on installation
- · non-return valve
- hose connection <sup>1</sup>/<sub>2</sub>"
- · Connection type: S connections
- · Min. operating pressure: 1 bar
- · Max. operating pressure: 10 bar
- · non thermostatic