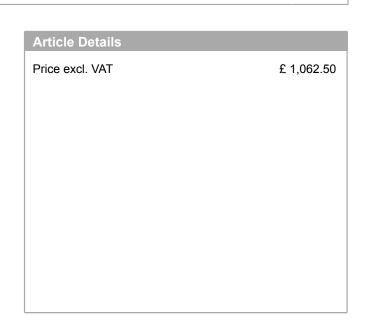

# AXOR

## AXOR Starck

Single lever manual shower mixer for exposed installation with pin handle Surfaces: Art. no. : 10611250

#### product features

- · designed to run 1 function
- · Centre distance: 150 mm ± 16 mm
- · Maximum flow rate (at 3 bar): 28 l/min
- · Flow rate of hand shower (at 3 bar): 16 l/min
- · ceramic cartridge
- · Maximum temperature can be adjusted on installation
- · non-return valve
- hose connection <sup>1</sup>/<sub>2</sub>"
- · Connection type: S connections
- · Min. operating pressure: 1 bar
- · Max. operating pressure: 10 bar
- · non thermostatic

## Product image







## Page 1/2

## AXOR

5-

## AXOR Starck Single lever manual shower mixer for exposed installation with pin handle Surfaces: Art. no. : 10611250