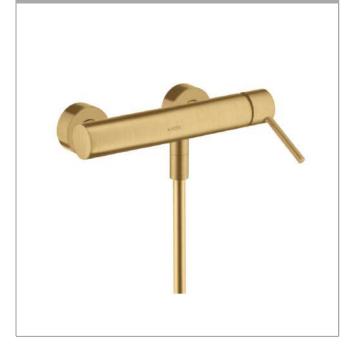

## AXOR Starck

Single lever manual shower mixer for exposed installation with pin handle Surfaces: Art. no. : 10611250