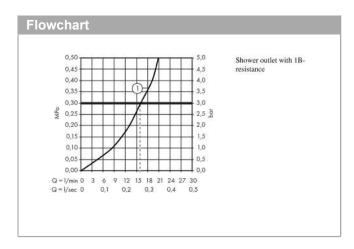

#### product features

· designed to run 1 function

· Centre distance: 150 mm ± 16 mm

- · Maximum flow rate (at 3 bar): 28 l/min
- · Flow rate of hand shower (at 3 bar): 16 l/min
- · ceramic cartridge
- Maximum temperature can be adjusted on installation
- · non-return valve
- · hose connection 1/2"