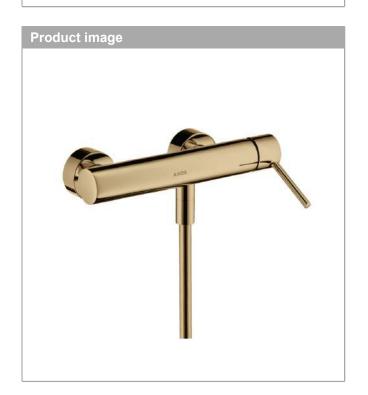

#### **AXOR Starck**

Single lever manual shower mixer for exposed installation with pin handle

Surfaces: Art. no. : 10611130

### **AXOR Starck**

Single lever manual shower mixer for exposed installation with pin handle

Surfaces: Art. no. : 10611130