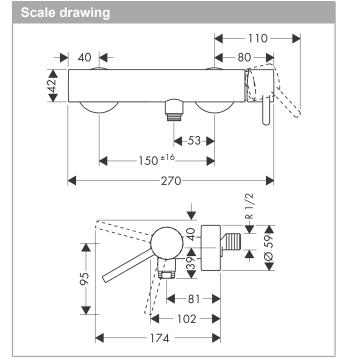

#### product features

· designed to run 1 function

· Centre distance: 150 mm ± 16 mm

- · Maximum flow rate (at 3 bar): 28 l/min
- · Flow rate of hand shower (at 3 bar): 16 l/min
- · ceramic cartridge
- Maximum temperature can be adjusted on installation
- · non-return valve
- · hose connection 1/2"

Connection type: S connections
Min. operating pressure: 1 bar
Max. operating pressure: 10 bar

· non thermostatic