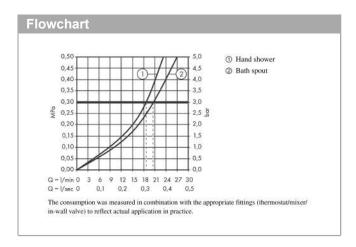

## product features

- · consists of: 4-hole rim mounted bath mixer, hand shower, shower hose, shower holder
- · 2 functions
- · projection: 140 mm
- · spray type mixer: Normal spray
- spray type hand shower: Rain, RainAir, WhirlAirmaximum pull-out length of hand shower: 1.10 m
- · maximum flow rate at 3 bar: 22 l/min
- · ceramic valves hot/ cold 180°
- · diverter with automatic resetting
- · non-return valve
- connection dimension: DN15
  connection type: basic set
  min. operating pressure: 1 bar
  max. operating pressure: 10 bar