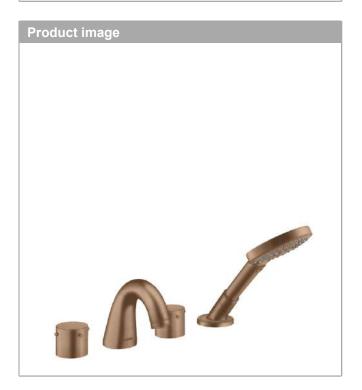

## 4-hole rim mounted bath mixer with zero handles

Surfaces: Article Number: 10444310

## product features

- · consists of: 4-hole rim mounted bath mixer, hand shower, shower hose, shower holder
- · 2 functions
- · projection: 140 mm
- · spray type mixer: Normal spray
- spray type hand shower: Rain, RainAir, WhirlAirmaximum pull-out length of hand shower: 1.10 m
- · maximum flow rate at 3 bar: 22 l/min
- · ceramic valves hot/ cold 180°
- · diverter with automatic resetting
- · non-return valve
- connection dimension: DN15
  connection type: basic set
  min. operating pressure: 1 bar
  max. operating pressure: 10 bar