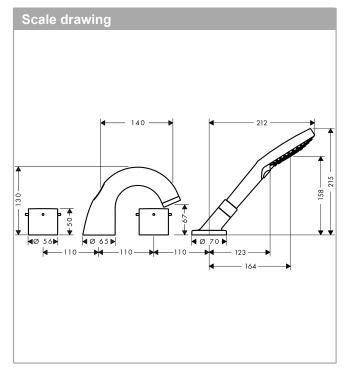

## product features

- · consists of: 4-hole rim mounted bath mixer, hand shower, shower hose, shower holder
- · 2 functions
- · projection: 140 mm
- · spray type mixer: Normal spray
- spray type hand shower: Rain, RainAir, WhirlAirmaximum pull-out length of hand shower: 1.10 m
- · maximum flow rate at 3 bar: 22 l/min
- · ceramic valves hot/ cold 180°
- · diverter with automatic resetting
- · non-return valve
- connection dimension: DN15
  connection type: basic set
  min. operating pressure: 1 bar
  max. operating pressure: 10 bar