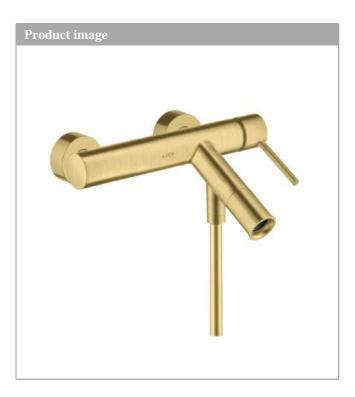

# **AXOR**

# **AXOR Starck**

Single lever manual bath mixer for exposed installation with pin handle

Surfaces: Art. no.: 10411950