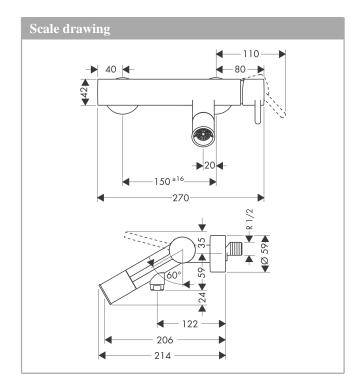

# product features

- · designed to run 2 outlets
- · spout 200 mm long
- · Centre distance:  $150 \text{ mm} \pm 16 \text{ mm}$
- · Spray type mixer: normal spray
- · Maximum flow rate (at 3 bar): 18 l/min
- · Flow rate for bath spout (at 3 bar): 18 l/min
- · Flow rate of hand shower (at 3 bar): 16 l/min
- · ceramic cartridge
- · Maximum temperature can be adjusted on installation
- · diverter with automatic resetting
- · Non-return valve
- · with silencer
- · exposed installation
- · Noise class: II
- · Connection type: S connections
- · Min. operating pressure: 1 bar
- · Max. operating pressure: 10 bar
- · non thermostatic
- winner of the iF product design award 2005
- · WRAS 2012021
- · WRAS 2012021 Approval letter