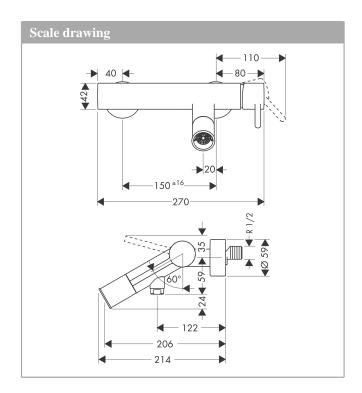

# product features

- · designed to run 2 outlets
- · spout 200 mm long
- · Centre distance:  $150 \text{ mm} \pm 16 \text{ mm}$
- · Spray type mixer: normal spray
- · Maximum flow rate (at 3 bar): 18 l/min
- · Flow rate for bath spout (at 3 bar): 18 l/min
- · Flow rate of hand shower (at 3 bar): 16 l/min
- · ceramic cartridge
- · Maximum temperature can be adjusted on installation
- · diverter with automatic resetting
- · Non-return valve
- · with silencer
- · exposed installation
- · Noise class: II
- · Connection type: S connections
- · Min. operating pressure: 1 bar
- · Max. operating pressure: 10 bar
- · non thermostatic
- winner of the iF product design award 2005
- · WRAS 2012021
- · WRAS 2012021 Approval letter