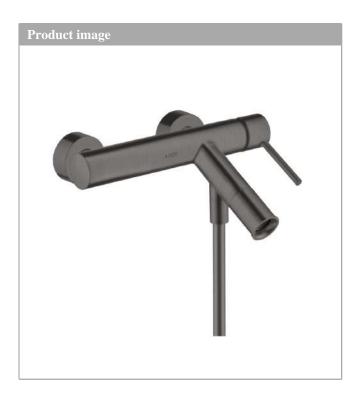

# Single lever manual bath mixer for exposed installation with pin handle

Surfaces: Art. no.: 10411340

# product features

- · designed to run 2 outlets
- · spout 200 mm long
- · Centre distance:  $150 \text{ mm} \pm 16 \text{ mm}$
- · Spray type mixer: normal spray
- · Maximum flow rate (at 3 bar): 18 l/min
- · Flow rate for bath spout (at 3 bar): 18 l/min
- · Flow rate of hand shower (at 3 bar): 16 l/min
- · ceramic cartridge
- · Maximum temperature can be adjusted on installation
- · diverter with automatic resetting
- · Non-return valve
- · with silencer
- · exposed installation
- · Noise class: II
- · Connection type: S connections
- · Min. operating pressure: 1 bar
- · Max. operating pressure: 10 bar
- · non thermostatic
- winner of the iF product design award 2005
- · WRAS 2012021
- · WRAS 2012021 Approval letter

# **AXOR Starck**

Single lever manual bath mixer for exposed installation with pin handle

Surfaces: Art. no.: 10411340