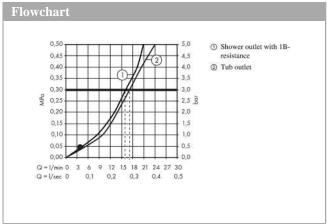

# product features

- · designed to run 2 outlets
- · spout 200 mm long
- · Centre distance:  $150 \text{ mm} \pm 16 \text{ mm}$
- · Spray type mixer: normal spray
- · Maximum flow rate (at 3 bar): 18 l/min
- · Flow rate for bath spout (at 3 bar): 18 l/min
- · Flow rate of hand shower (at 3 bar): 16 l/min
- · ceramic cartridge
- · Maximum temperature can be adjusted on installation
- · diverter with automatic resetting
- · Non-return valve
- · with silencer
- · exposed installation
- · Noise class: II
- · Connection type: S connections
- · Min. operating pressure: 1 bar
- · Max. operating pressure: 10 bar
- · non thermostatic
- winner of the iF product design award 2005
- · WRAS 2012021
- · WRAS 2012021 Approval letter