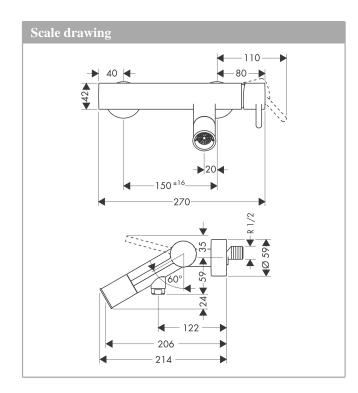

# product features

- · designed to run 2 outlets
- · spout 200 mm long
- · Centre distance:  $150 \text{ mm} \pm 16 \text{ mm}$
- · Spray type mixer: normal spray
- · Maximum flow rate (at 3 bar): 18 l/min
- · Flow rate for bath spout (at 3 bar): 18 l/min
- · Flow rate of hand shower (at 3 bar): 16 l/min
- · ceramic cartridge
- · Maximum temperature can be adjusted on installation
- · diverter with automatic resetting
- · Non-return valve
- · with silencer
- · exposed installation
- · Noise class: II
- · Connection type: S connections
- · Min. operating pressure: 1 bar
- · Max. operating pressure: 10 bar
- $\cdot \quad \text{non thermostatic} \quad$
- winner of the iF product design award 2005
- · WRAS 2012021
- · WRAS 2012021 Approval letter