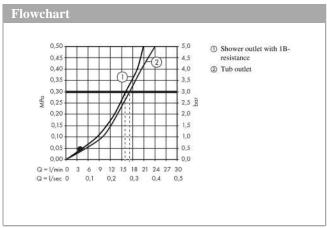

# product features

- · designed to run 2 outlets
- · spout 200 mm long
- · Centre distance:  $150 \text{ mm} \pm 16 \text{ mm}$
- · Spray type mixer: normal spray
- · Maximum flow rate (at 3 bar): 18 l/min
- · Flow rate for bath spout (at 3 bar): 18 l/min
- · Flow rate of hand shower (at 3 bar): 16 l/min
- · ceramic cartridge
- · Maximum temperature can be adjusted on installation
- · diverter with automatic resetting
- · Non-return valve
- · with silencer
- · exposed installation
- · Noise class: II
- · Connection type: S connections
- · Min. operating pressure: 1 bar
- · Max. operating pressure: 10 bar
- $\cdot \quad \text{non thermostatic} \quad$
- winner of the iF product design award 2005
- · WRAS 2012021
- · WRAS 2012021 Approval letter