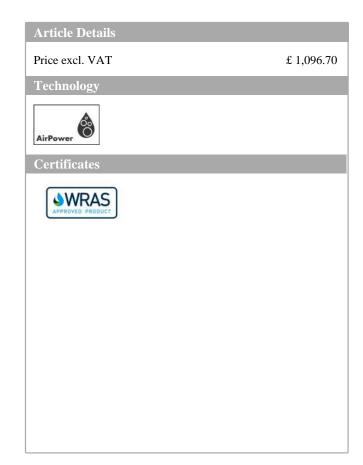

# product features

- · designed to run 2 outlets
- · spout 200 mm long
- · Centre distance:  $150 \text{ mm} \pm 16 \text{ mm}$
- · Spray type mixer: normal spray
- · Maximum flow rate (at 3 bar): 18 l/min
- · Flow rate for bath spout (at 3 bar): 18 l/min
- · Flow rate of hand shower (at 3 bar): 16 l/min
- · ceramic cartridge
- · Maximum temperature can be adjusted on installation
- · diverter with automatic resetting
- · Non-return valve
- · with silencer
- · exposed installation
- · Noise class: II
- · Connection type: S connections
- · Min. operating pressure: 1 bar
- · Max. operating pressure: 10 bar
- $\cdot \quad \text{non thermostatic} \quad$
- winner of the iF product design award 2005
- · WRAS 2012021
- · WRAS 2012021 Approval letter