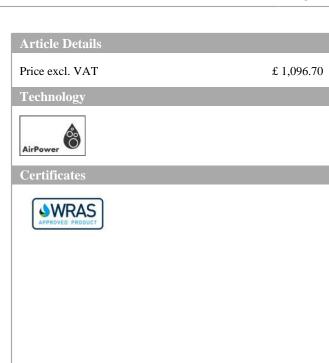

#### product features

- · designed to run 2 outlets
- · spout 200 mm long
- · Centre distance: 150 mm  $\pm$  16 mm
- · Spray type mixer: normal spray
- Maximum flow rate (at 3 bar): 18 l/min
- $\cdot$   $\;$  Flow rate for bath spout (at 3 bar): 18 l/min  $\;$
- $\cdot~$  Flow rate of hand shower (at 3 bar): 16 l/min
- · ceramic cartridge
- · Maximum temperature can be adjusted on installation
- · diverter with automatic resetting
- · Non-return valve
- $\cdot$  with silencer
- $\cdot$  exposed installation
- · Noise class: II
- · Connection type: S connections
- · Min. operating pressure: 1 bar
- · Max. operating pressure: 10 bar
- non thermostatic
- · winner of the iF product design award 2005
- · WRAS 2012021
- · WRAS 2012021 Approval letter