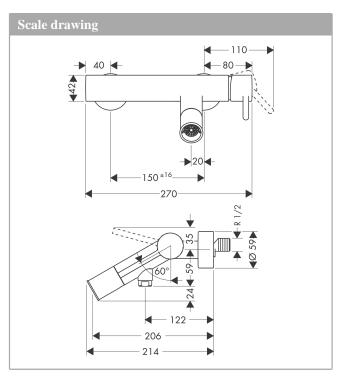

#### product features

- · designed to run 2 outlets
- · spout 200 mm long
- · Centre distance: 150 mm  $\pm$  16 mm
- · Spray type mixer: normal spray
- Maximum flow rate (at 3 bar): 18 l/min
- $\cdot$   $\;$  Flow rate for bath spout (at 3 bar): 18 l/min  $\;$
- $\cdot~$  Flow rate of hand shower (at 3 bar): 16 l/min
- · ceramic cartridge
- · Maximum temperature can be adjusted on installation
- · diverter with automatic resetting
- · Non-return valve
- $\cdot$  with silencer
- $\cdot$  exposed installation
- · Noise class: II
- · Connection type: S connections
- · Min. operating pressure: 1 bar
- · Max. operating pressure: 10 bar
- non thermostatic
- · winner of the iF product design award 2005
- · WRAS 2012021
- · WRAS 2012021 Approval letter