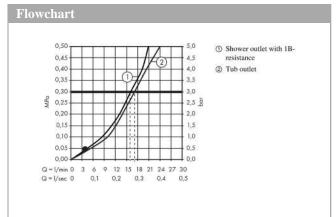

#### product features

- · designed to run 2 outlets
- · spout 200 mm long
- · Centre distance: 150 mm  $\pm$  16 mm
- · Spray type mixer: normal spray
- Maximum flow rate (at 3 bar): 18 l/min
- $\cdot$   $\;$  Flow rate for bath spout (at 3 bar): 18 l/min  $\;$
- $\cdot~$  Flow rate of hand shower (at 3 bar): 16 l/min
- · ceramic cartridge
- · Maximum temperature can be adjusted on installation
- · diverter with automatic resetting
- · Non-return valve
- $\cdot$  with silencer
- $\cdot$  exposed installation
- · Noise class: II
- · Connection type: S connections
- · Min. operating pressure: 1 bar
- · Max. operating pressure: 10 bar
- non thermostatic
- · winner of the iF product design award 2005
- · WRAS 2012021
- · WRAS 2012021 Approval letter