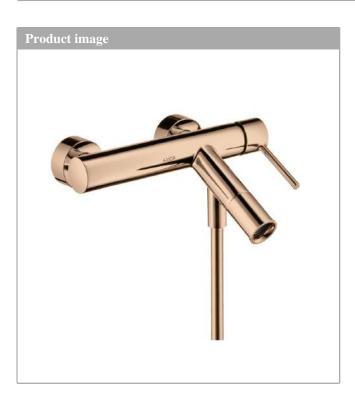

### AXOR Starck Single lever manual bath mixer for exposed installation with pin handle Surfaces: Art. no. : 10411300