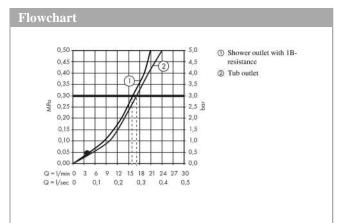

#### product features

- · designed to run 2 outlets
- · spout 200 mm long
- · Centre distance: 150 mm  $\pm$  16 mm
- · Spray type mixer: normal spray
- Maximum flow rate (at 3 bar): 18 l/min
- $\cdot~$  Flow rate for bath spout (at 3 bar): 18 l/min
- $\cdot~$  Flow rate of hand shower (at 3 bar): 16 l/min
- · ceramic cartridge
- · Maximum temperature can be adjusted on installation
- · diverter with automatic resetting
- $\cdot$  Non-return valve
- · with silencer
- · exposed installation
- · Noise class: II
- · Connection type: S connections
- · Min. operating pressure: 1 bar
- · Max. operating pressure: 10 bar
- non thermostatic
- · winner of the iF product design award 2005
- · WRAS 2012021
- · WRAS 2012021 Approval letter