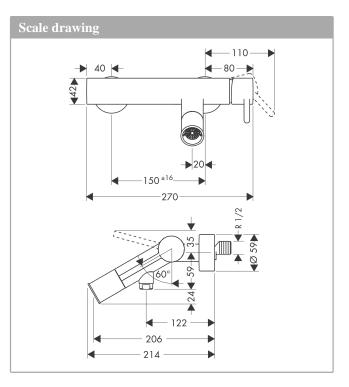

#### product features

- · designed to run 2 outlets
- · spout 200 mm long
- · Centre distance: 150 mm  $\pm$  16 mm
- · Spray type mixer: normal spray
- Maximum flow rate (at 3 bar): 18 l/min
- $\cdot~$  Flow rate for bath spout (at 3 bar): 18 l/min
- $\cdot~$  Flow rate of hand shower (at 3 bar): 16 l/min
- · ceramic cartridge
- · Maximum temperature can be adjusted on installation
- · diverter with automatic resetting
- $\cdot$  Non-return valve
- · with silencer
- · exposed installation
- · Noise class: II
- · Connection type: S connections
- · Min. operating pressure: 1 bar
- · Max. operating pressure: 10 bar
- non thermostatic
- · winner of the iF product design award 2005
- · WRAS 2012021
- · WRAS 2012021 Approval letter