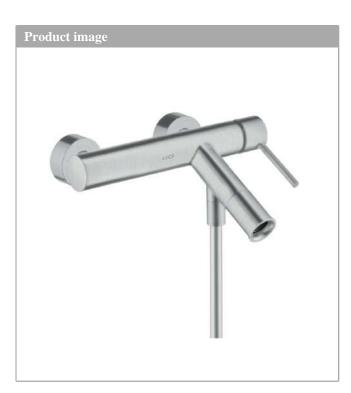

### AXOR Starck Single lever manual bath mixer for exposed installation with pin handle Surfaces: Art. no. : 10411260