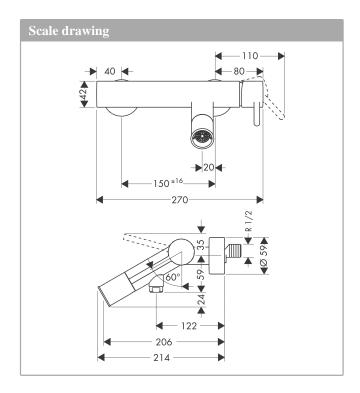

# product features

- · designed to run 2 outlets
- · spout 200 mm long
- · Centre distance:  $150 \text{ mm} \pm 16 \text{ mm}$
- · Spray type mixer: normal spray
- · Maximum flow rate (at 3 bar): 18 l/min
- · Flow rate for bath spout (at 3 bar): 18 l/min
- · Flow rate of hand shower (at 3 bar): 16 l/min
- · ceramic cartridge
- · Maximum temperature can be adjusted on installation
- · diverter with automatic resetting
- · Non-return valve
- · with silencer
- · exposed installation
- · Noise class: II
- · Connection type: S connections
- · Min. operating pressure: 1 bar
- · Max. operating pressure: 10 bar
- $\cdot \quad \text{non thermostatic} \quad$
- winner of the iF product design award 2005
- · WRAS 2012021
- · WRAS 2012021 Approval letter