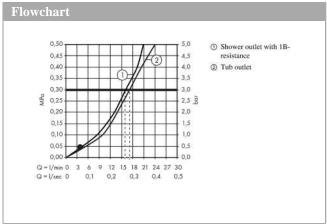

# product features

- · designed to run 2 outlets
- · spout 200 mm long
- · Centre distance:  $150 \text{ mm} \pm 16 \text{ mm}$
- · Spray type mixer: normal spray
- · Maximum flow rate (at 3 bar): 18 l/min
- · Flow rate for bath spout (at 3 bar): 18 l/min
- · Flow rate of hand shower (at 3 bar): 16 l/min
- · ceramic cartridge
- · Maximum temperature can be adjusted on installation
- · diverter with automatic resetting
- · Non-return valve
- · with silencer
- · exposed installation
- · Noise class: II
- · Connection type: S connections
- · Min. operating pressure: 1 bar
- · Max. operating pressure: 10 bar
- $\cdot \quad \text{non thermostatic} \quad$
- winner of the iF product design award 2005
- · WRAS 2012021
- · WRAS 2012021 Approval letter