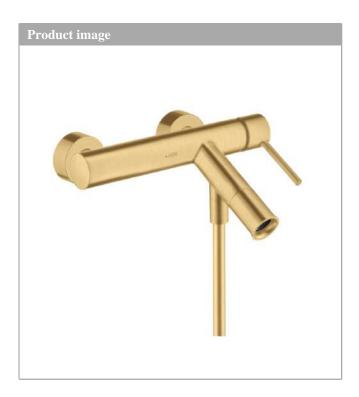

# Single lever manual bath mixer for exposed installation with pin handle

Surfaces: Art. no.: 10411250

# product features

- · designed to run 2 outlets
- · spout 200 mm long
- · Centre distance:  $150 \text{ mm} \pm 16 \text{ mm}$
- · Spray type mixer: normal spray
- · Maximum flow rate (at 3 bar): 18 l/min
- · Flow rate for bath spout (at 3 bar): 18 l/min
- · Flow rate of hand shower (at 3 bar): 16 l/min
- · ceramic cartridge
- · Maximum temperature can be adjusted on installation
- · diverter with automatic resetting
- · Non-return valve
- · with silencer
- · exposed installation
- · Noise class: II
- · Connection type: S connections
- · Min. operating pressure: 1 bar
- · Max. operating pressure: 10 bar
- $\cdot \quad \text{non thermostatic} \quad$
- winner of the iF product design award 2005
- · WRAS 2012021
- · WRAS 2012021 Approval letter