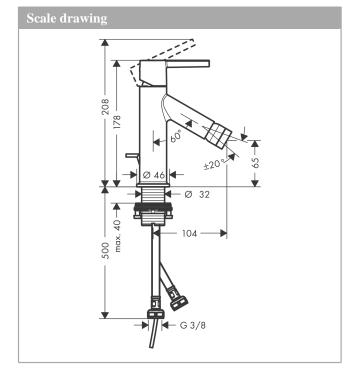

## product features

- · Consists of: single lever bidet mixer, waste set
- · spout 104 mm long
- · spout height: 65 mm
- · with fixed spout
- · swivel joint enables directional spray
- · Spray pattern: normal spray
- · Maximum flow rate (at 3 bar): 7.5 l/min
- · Min. operating pressure: 1 bar
- · Max. operating pressure: 10 bar
- · ceramic cartridge
- pop-up waste set 1¼"
- · #" hose connections