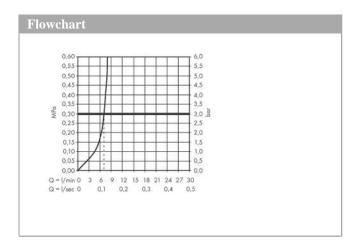

## product features

- · Consists of: single lever bidet mixer, waste set
- · spout 104 mm long
- · spout height: 65 mm
- · with fixed spout
- · swivel joint enables directional spray
- · Spray pattern: normal spray
- · Maximum flow rate (at 3 bar): 7.5 l/min
- · Min. operating pressure: 1 bar
- · Max. operating pressure: 10 bar
- · ceramic cartridge
- pop-up waste set 1¼"
- · #" hose connections