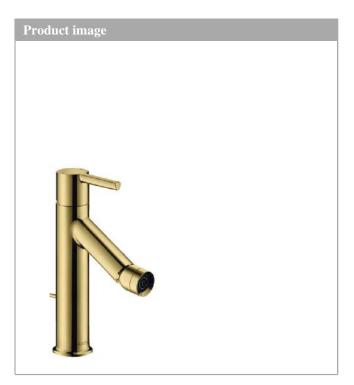

## **AXOR Starck**

Single lever bidet mixer with lever handle and pop-up waste

Surfaces: Art. no.: 10214930

## **AXOR**

**AXOR Starck** 

Single lever bidet mixer with lever handle and pop-up waste

Surfaces: Art. no.: 10214930