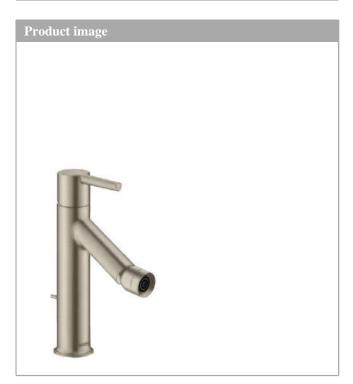

## **AXOR Starck**

Single lever bidet mixer with lever handle and pop-up waste Surfaces: Art. no. : 10214820

## AXOR Starck Single lever bidet mixer with lever handle and pop-up waste Surfaces: Art. no. : 10214820

F