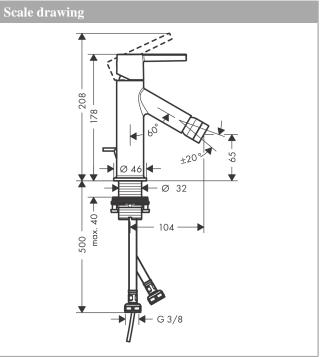

#### product features

- · Consists of: single lever bidet mixer, waste set
- · spout 104 mm long
- spout height: 65 mm
- $\cdot$  with fixed spout
- · swivel joint enables directional spray
- · Spray pattern: normal spray
- Maximum flow rate (at 3 bar): 7.5 l/min
- Min. operating pressure: 1 bar
- · Max. operating pressure: 10 bar
- · ceramic cartridge
- · pop-up waste set 11/4"
- #" hose connections