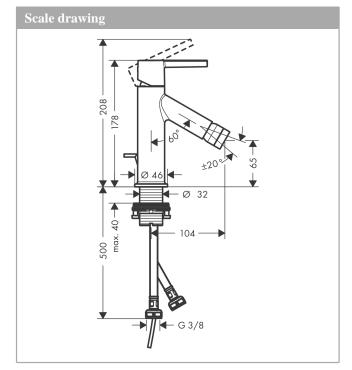

## product features

- · Consists of: single lever bidet mixer, waste set
- · spout 104 mm long
- · spout height: 65 mm
- · with fixed spout
- · swivel joint enables directional spray
- · Spray pattern: normal spray
- · Maximum flow rate (at 3 bar): 7.5 l/min
- · Min. operating pressure: 1 bar
- · Max. operating pressure: 10 bar
- · ceramic cartridge
- pop-up waste set 1¼"
- · #" hose connections