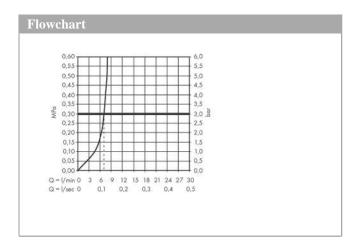

## product features

- · Consists of: single lever bidet mixer, waste set
- · spout 104 mm long
- · spout height: 65 mm
- · with fixed spout
- · swivel joint enables directional spray
- · Spray pattern: normal spray
- · Maximum flow rate (at 3 bar): 7.5 l/min
- · Min. operating pressure: 1 bar
- · Max. operating pressure: 10 bar
- · ceramic cartridge
- pop-up waste set 1¼"
- · #" hose connections