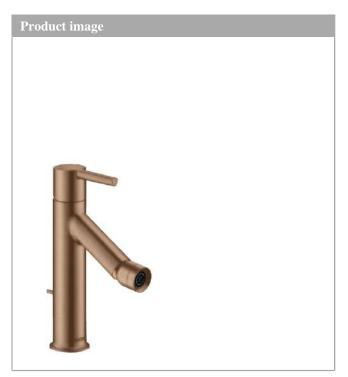

## **AXOR Starck**

Single lever bidet mixer with lever handle and pop-up waste

Surfaces: Art. no.: 10214310

## **AXOR**

**AXOR Starck** 

Single lever bidet mixer with lever handle and pop-up waste

Surfaces: Art. no.: 10214310