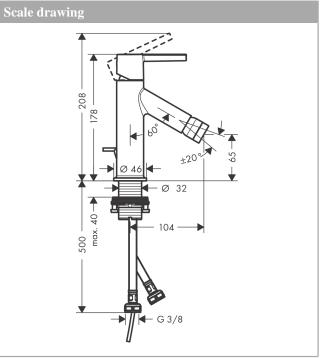

#### product features

- · Consists of: single lever bidet mixer, waste set
- · spout 104 mm long
- spout height: 65 mm
- $\cdot$  with fixed spout
- · swivel joint enables directional spray
- · Spray pattern: normal spray
- Maximum flow rate (at 3 bar): 7.5 l/min
- Min. operating pressure: 1 bar
- · Max. operating pressure: 10 bar
- · ceramic cartridge
- · pop-up waste set 11/4"
- #" hose connections