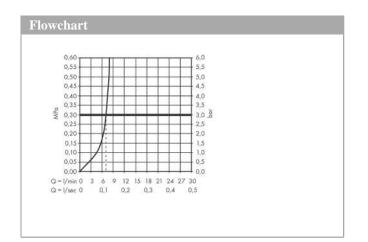

#### product features

- · Consists of: single lever bidet mixer, waste set
- · spout 104 mm long
- spout height: 65 mm
- $\cdot$  with fixed spout
- · swivel joint enables directional spray
- · Spray pattern: normal spray
- Maximum flow rate (at 3 bar): 7.5 l/min
- Min. operating pressure: 1 bar
- · Max. operating pressure: 10 bar
- · ceramic cartridge
- · pop-up waste set 11/4"
- #" hose connections