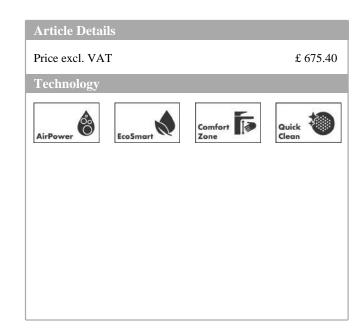

## **AXOR Starck**

Single lever basin mixer 70 with pin handle for cloakroom basins with pop-up waste

Surfaces: Art. no.: 10116950

## **AXOR Starck**

Single lever basin mixer 70 with pin handle for cloakroom basins with pop-up waste

Surfaces: Art. no. : 10116950