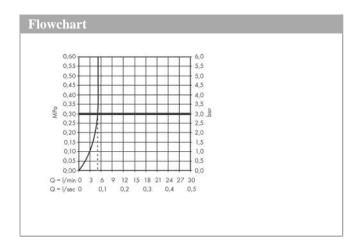

## product features

- · Consists of: single lever basin mixer, waste set
- ComfortZone 70 provides space for greater freedom of movement
- · spout 95 mm long
- · spout height: 69 mm
- · free-standing installation
- · Spray pattern: normal spray
- · Maximum flow rate (at 3 bar): 5 l/min
- · Min. operating pressure: 1 bar
- · Max. operating pressure: 10 bar
- · ceramic cartridge
- pop-up waste set 11/4"
- · QuickClean technology for easy limescale removal
- · please specify when ordering if required for low pressure