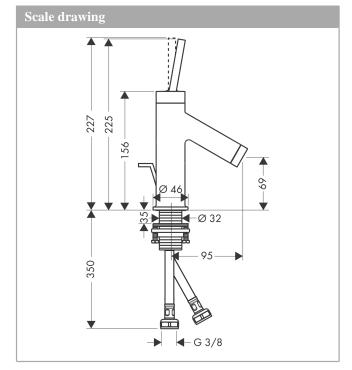

## product features

- · Consists of: single lever basin mixer, waste set
- ComfortZone 70 provides space for greater freedom of movement
- · spout 95 mm long
- · spout height: 69 mm
- · free-standing installation
- · Spray pattern: normal spray
- · Maximum flow rate (at 3 bar): 5 l/min
- · Min. operating pressure: 1 bar
- · Max. operating pressure: 10 bar
- · ceramic cartridge
- pop-up waste set 11/4"
- · QuickClean technology for easy limescale removal
- · please specify when ordering if required for low pressure