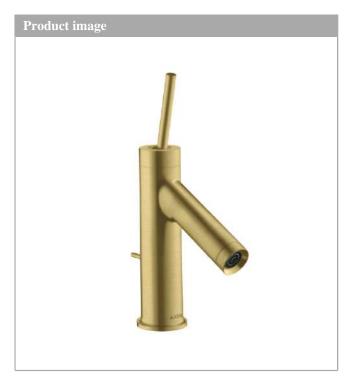

## **AXOR Starck**

Single lever basin mixer 70 with pin handle for cloakroom basins with pop-up waste

Surfaces: Art. no.: 10116950

## **AXOR Starck**

Single lever basin mixer 70 with pin handle for cloakroom basins with pop-up waste

Surfaces: Art. no. : 10116950