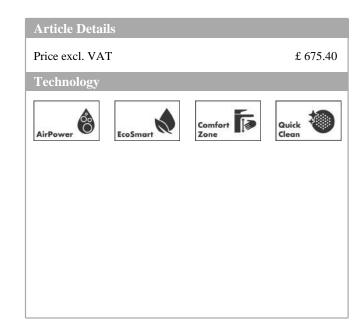

## product features

- · Consists of: single lever basin mixer, waste set
- ComfortZone 70 provides space for greater freedom of movement
- · spout 95 mm long
- · spout height: 69 mm
- · free-standing installation
- · Spray pattern: normal spray
- · Maximum flow rate (at 3 bar): 5 l/min
- Min. operating pressure: 1 bar
- · Max. operating pressure: 10 bar
- · ceramic cartridge
- pop-up waste set 11/4"
- · QuickClean technology for easy limescale removal
- · please specify when ordering if required for low pressure