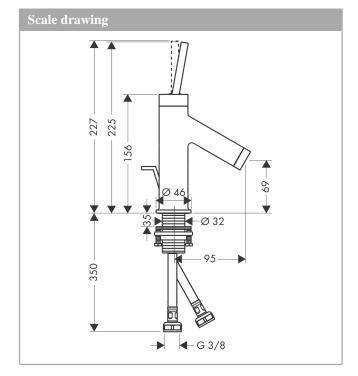

## product features

- · Consists of: single lever basin mixer, waste set
- ComfortZone 70 provides space for greater freedom of movement
- · spout 95 mm long
- · spout height: 69 mm
- · free-standing installation
- · Spray pattern: normal spray
- · Maximum flow rate (at 3 bar): 5 l/min
- Min. operating pressure: 1 bar
- · Max. operating pressure: 10 bar
- · ceramic cartridge
- pop-up waste set 11/4"
- · QuickClean technology for easy limescale removal
- · please specify when ordering if required for low pressure