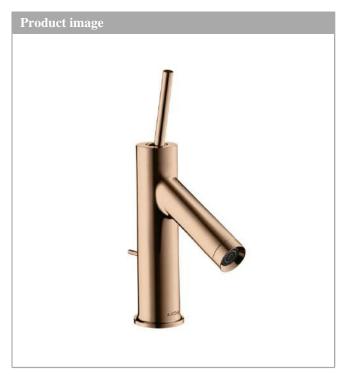

## **AXOR Starck**

Single lever basin mixer 70 with pin handle for cloakroom basins with pop-up waste

Surfaces: Art. no.: 10116300