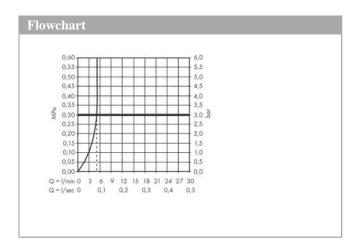

## product features

- · Consists of: single lever basin mixer, waste set
- ComfortZone 90 provides space for greater freedom of movement
- spout 112 mm long
- spout height: 89 mm
- free-standing installation
- · Spray pattern: normal spray
- · Maximum flow rate (at 3 bar): 5 l/min
- · Min. operating pressure: 1 bar
- · Max. operating pressure: 10 bar
- · ceramic cartridge
- pop-up waste set 11/4"
- · QuickClean technology for easy limescale removal
- · please specify when ordering if required for low pressure