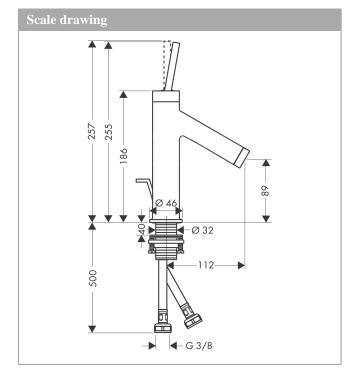

## product features

- · Consists of: single lever basin mixer, waste set
- ComfortZone 90 provides space for greater freedom of movement
- spout 112 mm long
- spout height: 89 mm
- free-standing installation
- · Spray pattern: normal spray
- · Maximum flow rate (at 3 bar): 5 l/min
- · Min. operating pressure: 1 bar
- · Max. operating pressure: 10 bar
- · ceramic cartridge
- pop-up waste set 11/4"
- · QuickClean technology for easy limescale removal
- · please specify when ordering if required for low pressure