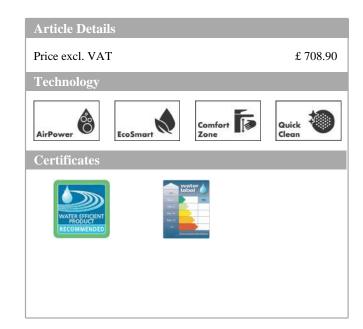

## **AXOR Starck**

Single lever basin mixer 90 with pin handle and pop-up waste

Surfaces: Art. no.: 10111800

## **AXOR**

**AXOR Starck** 

Single lever basin mixer 90 with pin handle and pop-up waste

Surfaces: Art. no. : 10111800